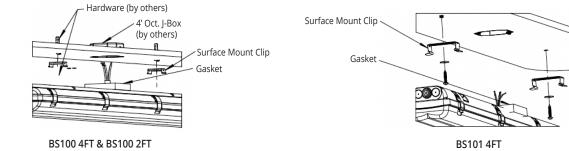

#### SURFACE MOUNT (STANDARD)

Surface Mount Clip Attach surface mount clips to mounting surface 1. (ceiling or wall) Surface Mount Clip Flange Snap fixture onto mounting clips 2 Make electrical connections (see wiring diagram 3. Flange Housing on pg 4) Mounting Bracket BS101 LED 4FT BS100 LED 4FT & 2FT