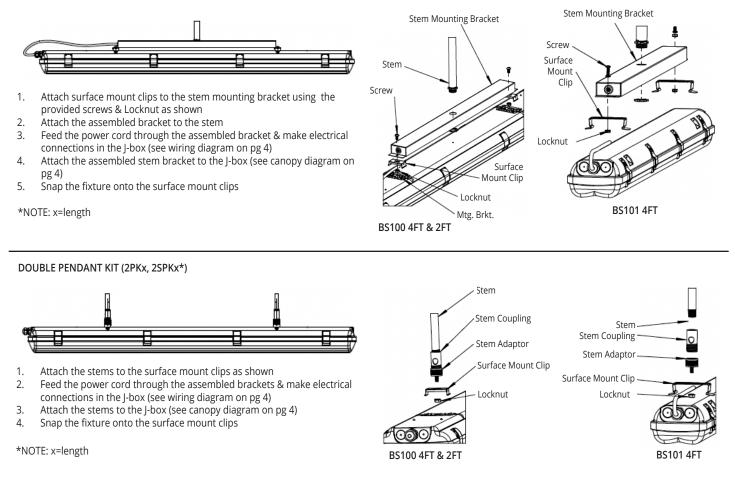

#### SINGLE PENDANT KIT (1PKxWBS02, 1PKxWBS04, 1PKxWBS14, 1SPKxWBS02, 1SPKxWBS04, 1SPKxWBS14\*)