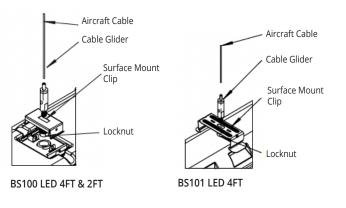

#### AIRCRAFT CABLE (AC)

- 1. Attach the cable glider to the surface mount clip using provided locknut as shown
- Snap the assembly onto the mounting bracket on the housing (BS100 or BS101)
- 3. Thread the aircraft cable through the cable glider as shown
- 4. Push top sleeve of cable glider to release lock and adjust level
- 5. Make electrical connections as shown on pg 4 (see canopy & wiring diagrams)