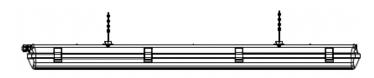

#### SURFACE MOUNT (STANDARD)

Surface Mount Clip Attach surface mount clips to mounting surface 1. (ceiling or wall) Surface Mount Clip Flange Snap fixture onto mounting clips 2 Make electrical connections (see wiring diagram 3. Flange Housing on pg 4) Mounting Bracket BS101 LED 4FT BS100 LED 4FT & 2FT