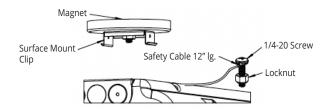

MAGNET MOUNT (MM)

- 1. Snap the magnet assembly onto the fixture
- 2. Mount the fixture to the metal surface of the main structure
- 3. Attach the eyelet of the safety cable to the main structure of the building with provided screw & locknut
- 4. Make electrical connections (see wiring diagram on pg 4)

#### NOTE:

Magnetic mounts must be installed to steel beam measuring minimum 3/16" (4.7mm) thick