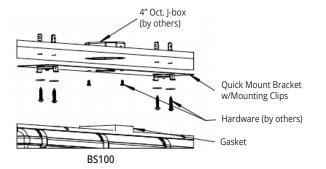

#### IP66 QUICK MOUNT BRACKET (QMBWBS04)

- 1. Attach the quick mounting bracket assembly to the J-box & ceiling as shown
- 2. Make electrical connections in the J-box (see wiring diagram below)
- 3. Snap the fixture onto the quick mount bracket assembly