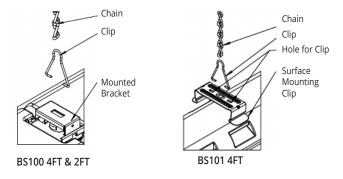

#### CHAIN HANG (2CH48)

- 1. Insert the hook clip through the loop of the chain
- 2. Attach the hook clip onto the holes on the top of the mounting bracket on the housing as shown
- 3. Make electrical connections (see wiring diagram on pg 4)