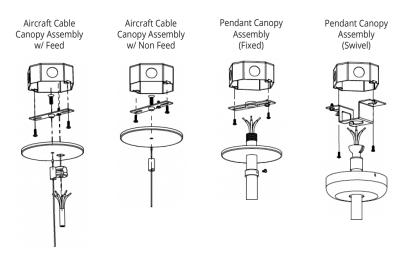

#### AIRCRAFT CABLE (AC)

- 1. Attach the cable glider to the surface mount clip using provided locknut as shown
- Snap the assembly onto the mounting bracket on the housing (BS100 or BS101)
- 3. Thread the aircraft cable through the cable glider as shown
- 4. Push top sleeve of cable glider to release lock and adjust level
- 5. Make electrical connections as shown on pg 4 (see canopy & wiring diagrams)

#### SINGLE PENDANT KIT (1PKxWBS02, 1PKxWBS04, 1PKxWBS14, 1SPKxWBS02, 1SPKxWBS04, 1SPKxWBS14\*)

#### CANOPIES

NOTE: Twist the canopy for the tab to engage with slotted hole on canopy