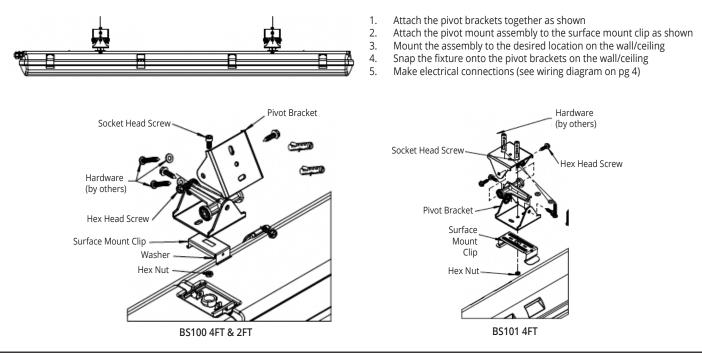

of the mounting bracket on the housing as shown
- 3. Make electrical connections (see wiring diagram on pg 4)



IP66 JUNCTION MOUNT (JM)



- 1. Attach the mounting clips to the ceiling as shown
- 2. Wire connections to the J-box
- 3. Snap the fixture onto the mounting clips on the wall/ceiling
- 4. Make electrical connections (see wiring diagram on pg 4)



MAGNET MOUNT (MM)



- 1. Snap the magnet assembly onto the fixture
- 2. Mount the fixture to the metal surface of the main structure
- 3. Attach the eyelet of the safety cable to the main structure of the building with provided screw & locknut
- 4. Make electrical connections (see wiring diagram on pg 4)

#### NOTE:

Magnetic mounts must be installed to steel beam measuring minimum 3/16" (4.7mm) thick





#### **PIVOT MOUNT (PM)**



#### SINGLE PENDANT KIT (1PKxWBS02, 1PKxWBS04, 1PKxWBS14, 1SPKxWBS02, 1SPKxWBS04, 1SPKxWBS14\*)





#### IP66 QUICK MOUNT BRACKET (QMBWBS04)



- 1. Attach the quick mounting bracket assembly to the J-box & ceiling as shown
- 2. Make electrical connections in the J-box (see wiring diagram below)
- 3. Snap the fixture onto the quick mount bracket assembly



#### TRUNNION MOUNT KIT (TM22BS04, TM22BS02, TM22BS14)



#### CANOPIES



NOTE: Twist the canopy for the tab to engage with slotted hole on canopy

#### WIRING DIAGRAM



0-10V dimming wires must be run from a different conduit out of the J-box