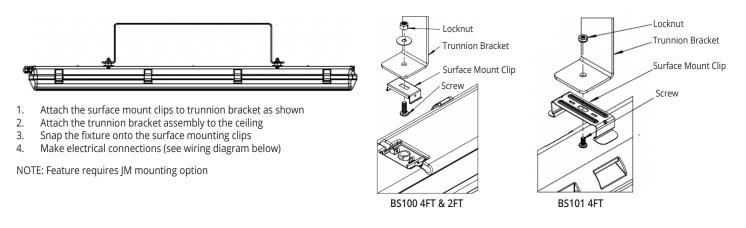

he fixture
- 2. Mount the fixture to the metal surface of the main structure
- 3. Attach the eyelet of the safety cable to the main structure of the building with provided screw & locknut
- 4. Make electrical connections (see wiring diagram on pg 4)

#### NOTE:

Magnetic mounts must be installed to steel beam measuring minimum 3/16" (4.7mm) thick





#### **PIVOT MOUNT (PM)**



#### SINGLE PENDANT KIT (1PKxWBS02, 1PKxWBS04, 1PKxWBS14, 1SPKxWBS02, 1SPKxWBS04, 1SPKxWBS14\*)





#### IP66 QUICK MOUNT BRACKET (QMBWBS04)



- 1. Attach the quick mounting bracket assembly to the J-box & ceiling as shown
- 2. Make electrical connections in the J-box (see wiring diagram below)
- 3. Snap the fixture onto the quick mount bracket assembly



#### TRUNNION MOUNT KIT (TM22BS04, TM22BS02, TM22BS14)



#### CANOPIES



NOTE: Twist the canopy for the tab to engage with slotted hole on canopy

#### WIRING DIAGRAM



0-10V dimming wires must be run from a different conduit out of the J-box