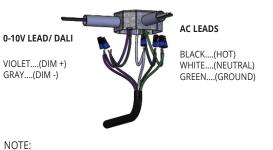

#### WIRING DIAGRAM

0-10V dimming wires must be run from a different conduit out of the J-box