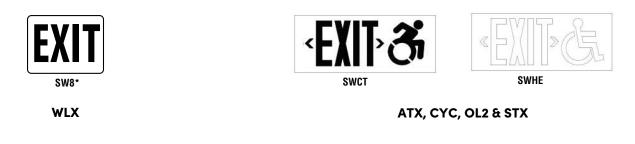

# **SPECIAL WORDING**

Custom Worded Illuminated Signage

Must specify letter color Red (R), Green (G) or White (W) on background color. All LED signs are only available with Red (R) or Green (G) letters on White (W) background. For the BLACK OUT feature specify BO after the SW option.

## **BLACK OUT OPTION**

NORMAL / OFF CONDITION



**FAMILIES:** 

ACTIVATED / ON CONDITION



FME

FTZ

## WHITE OUT OPTION

NORMAL / OFF CONDITION



**RBO** 

STX

**WLX** 

VE

ACTIVATED / ON CONDITION



CYC FTZ PLUS EVR OL2

ATX

BRU

### Standard SW in place of exit legends:



#### Family specific custom EXIT legends:

SW14

\* NYC 8" letters