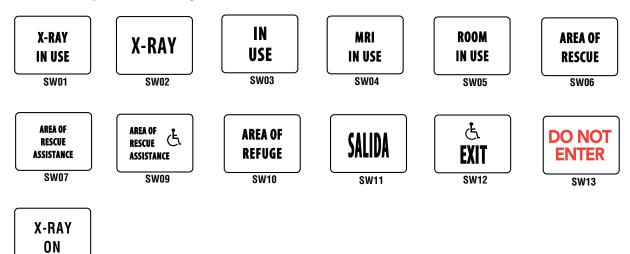

# **SPECIAL WORDING**

Custom Worded Illuminated Signage

Must specify letter color Red (R), Green (G) or White (W) on background color. All LED signs are only available with Red (R) or Green (G) letters on White (W) background. For the BLACK OUT feature specify BO after the SW option.

### Standard SW in place of exit legends: