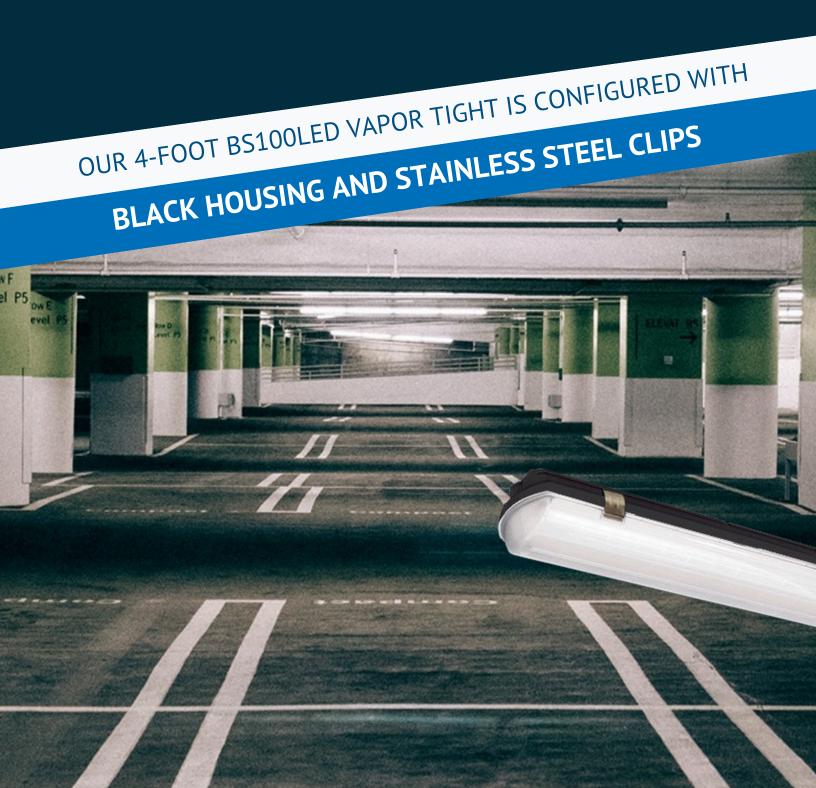

### **BS100 STEALTH**

Elevate your commercial industrial or outdoor lighting with the **BS100LED Stealth** -- a 4-foot, high-performance, linear LED vapor tight solution with black housing.

Designed to excel in demanding environments, the **BS100LED Stealth** offers unprecedented durability, energy efficiency and versatility to illuminate a wide range of indoor & outdoor dark ceiling applications.

#### **KEY FEATURES**

- 100% UV stabilized polycarbonate black housing with stainless steel clips
- Up to 12K lm (3000/3500/4000/5000K)
- Excellent uniformity with NO glare
- Multiple mounting options
- IP66 Quick Mount Bracket option
- Integral battery backup and control options

#### **APPLICATIONS**

- Retail
- Parking Garages
- Industrial
- Carports
- Warehouses
- Breezeways
- Canopies
- Schools