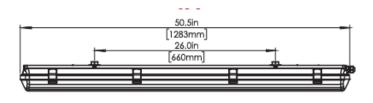

your commercial industrial or outdoor lighting with the **BS100LED Stealth** -- a 4-foot, high-performance, linear LED vapor tight solution with black housing.

Designed to excel in demanding environments, the **BS100LED Stealth** offers unprecedented durability, energy efficiency and versatility to illuminate a wide range of indoor & outdoor dark ceiling applications.

#### **KEY FEATURES**

- 100% UV stabilized polycarbonate black housing with stainless steel clips
- Up to 12K lm (3000/3500/4000/5000K)
- Excellent uniformity with NO glare
- Multiple mounting options
- IP66 Quick Mount Bracket option
- Integral battery backup and control options

#### **APPLICATIONS**

- Retail
- Parking Garages
- Industrial
- Carports
- Warehouses
- Breezeways
- Canopies
- Schools

#### **DIMENSIONS**





# TECHNICAL IOFORMATION



-POWER CORD STOW 18/5 OR 18/3 (BY OTHERS)

M20 LIQUID-TIGHT CORD GRIP

STAINLESS STEEL LENS CLIP x8

3-POLE QUICK DISCONNECTOR FOR HOT & NEUTRAL (5 SOLID 18 AWG WIRES)

(2) MID-POWER WHITE LED PCB

ELECTRONIC PROGRAMMABLE 0-10V DIMMING DRIVER FOR 120-277V 50/60Hz; 347-480V OPERATION

(SYSTEM POWER CONSUMPTION 60W)

FLEXIBLE INJECT MOLDED PLASTIC REFLECTOR HOLDER CLIP

INJECTION MOLDED PLASTIC HOUSING IN BLACK

22 GA. STEEL REFLECTOR IN WHITE POWDER COAT FINISH

FROSTED UV STABILIZED POLYCARBONATED DIFFUSER/ENCLOSURE, PROVIDING EVEN LIGHT DISTRIBUTION