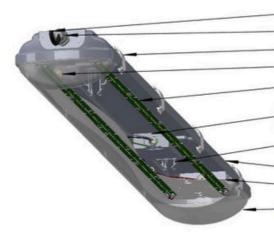

# TECHNICAL IOFORMATION

-POWER CORD STOW 18/5 OR 18/3 (BY OTHERS)

M20 LIQUID-TIGHT CORD GRIP

STAINLESS STEEL LENS CLIP x8

3-POLE QUICK DISCONNECTOR FOR HOT & NEUTRAL (5 SOLID 18 AWG WIRES)

(2) MID-POWER WHITE LED PCB

ELECTRONIC PROGRAMMABLE 0-10V DIMMING DRIVER FOR 120-277V 50/60Hz; 347-480V OPERATION

(SYSTEM POWER CONSUMPTION 60W)

FLEXIBLE INJECT MOLDED PLASTIC REFLECTOR HOLDER CLIP

INJECTION MOLDED PLASTIC HOUSING IN BLACK

22 GA. STEEL REFLECTOR IN WHITE POWDER COAT FINISH

FROSTED UV STABILIZED POLYCARBONATED DIFFUSER/ENCLOSURE, PROVIDING EVEN LIGHT DISTRIBUTION