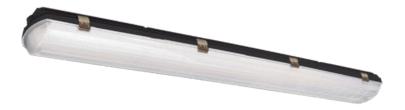

### **BS100 STEALTH**

Elevate your commercial industrial or outdoor lighting with the **BS100LED Stealth** -- a 4-foot, high-performance, linear LED vapor tight solution with black housing.

Designed to excel in demanding environments, the **BS100LED Stealth** offers unprecedented durability, energy efficiency and versatility to illuminate a wide range of indoor & outdoor dark ceiling applications.

#### **KEY FEATURES**

- 100% UV stabilized polycarbonate black housing with stainless steel clips
- Up to 12K lm (3000/3500/4000/5000K)
- Excellent uniformity with NO glare
- Multiple mounting options
- IP66 Quick Mount Bracket option
- Integral battery backup and control options