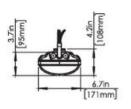

# TECHNICAL IOFORMATION

-POWER CORD STOW 18/5 OR 18/3 (BY OTHERS)

M20 LIQUID-TIGHT CORD GRIP

STAINLESS STEEL LENS CLIP x8

3-POLE QUICK DISCONNECTOR FOR HOT & NEUTRAL (5 SOLID 18 AWG WIRES)

(2) MID-POWER WHITE LED PCB

ELECTRONIC PROGRAMMABLE 0-10V DIMMING DRIVER FOR 120-277V 50/60Hz; 347-480V OPERATION

(SYSTEM POWER CONSUMPTION 60W)

FLEXIBLE INJECT MOLDED PLASTIC REFLECTOR HOLDER CLIP

INJECTION MOLDED PLASTIC HOUSING IN BLACK

22 GA. STEEL REFLECTOR IN WHITE POWDER COAT FINISH

FROSTED UV STABILIZED POLYCARBONATED DIFFUSER/ENCLOSURE, PROVIDING EVEN LIGHT DISTRIBUTION