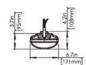

rcial industrial or outdoor lighting with the **BS100LED** - a 2 and 4-foot, high-performance, linear LED vapor tight solution.

Designed to excel in demanding environments, the **BS100LED** offers unprecedented durability, energy efficiency and versatility to illuminate a wide range of indoor & outdoor commercial applications.

#### **KEY FEATURES**

- 100% UV stabilized polycarbonate gray housing
- Liquid silicone perimeter gasket with memory retention
- Up to 12K lm (3000/3500/4000/5000K)
- Excellent uniformity with NO glare
- Multiple mounting options
- IP66 Quick Mount Bracket option
- Integral battery backup and control options

#### **APPLICATIONS**

- Retail
- Parking Garages
- Industrial
- Carports
- Warehouses
- Breezeways
- Parking Structures
- Schools

#### **DIMENSIONS**







# TECHNICAL IFORMATION



POWER CORD STOW 18/5 OR 18/3 (BY OTHERS)

-M20 LIQUID-TIGHT CORD GRIP

3-POLE QUICK CONNECTOR FOR HOT & NEUTRAL (NOT SHOWN) (5 SOLID 18 AWG WIRES)

INJECTION MODED PLASTIC ENCLOSURE LENS CLIP

ELECTRONIC 0-10V DIMMING DRIVER FOR 120-277V 50/60Hz , 347-480V OPERATION (SYSTEM POWER CONSUMPTION 50W)

(2) MID-POWER WHITE LED PCB

INJECTION MOLDED PLASTIC HOUSING IN GRAY

22 GA. STEEL REFLECTOR IN WHITE POWDER COAT FINISH FLEXIBLE INJECT MOLDED PLASTIC REFLECTOR HOLDER CLIP

FROSTED UV STABILIZED POLYCARBONATED DIFFUSER/ENCLOSURE, PROVIDING EVEN LIGHT DISTRIBUTION