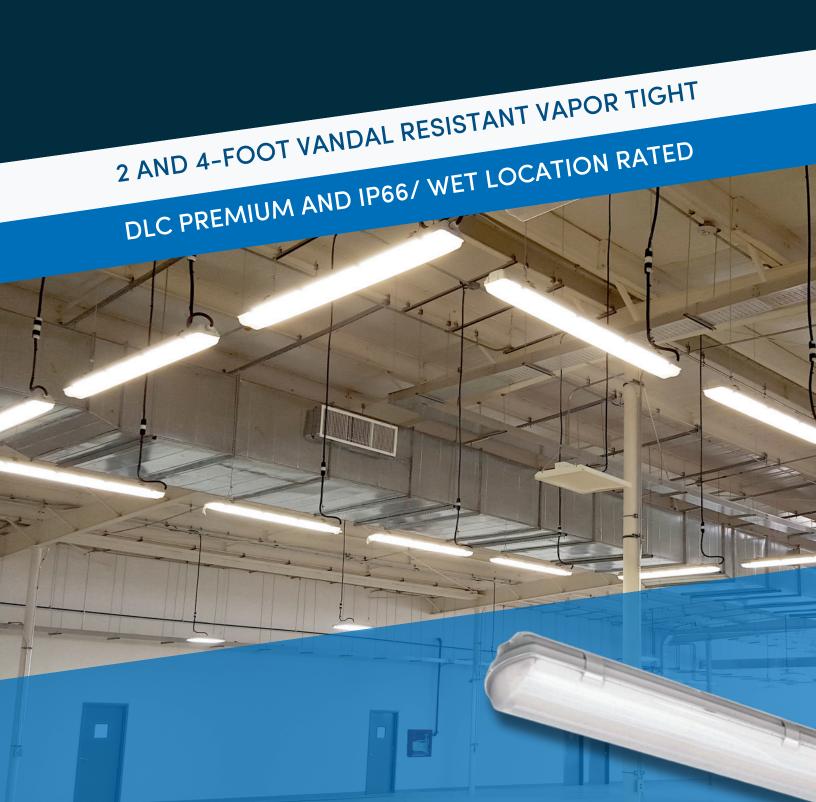

### BS100LED

Elevate your commercial industrial or outdoor lighting with the **BS100LED** - a 2 and 4-foot, high-performance, linear LED vapor tight solution.

Designed to excel in demanding environments, the **BS100LED** offers unprecedented durability, energy efficiency and versatility to illuminate a wide range of indoor & outdoor commercial applications.

#### **KEY FEATURES**

- 100% UV stabilized polycarbonate gray housing
- Liquid silicone perimeter gasket with memory retention
- Up to 12K lm (3000/3500/4000/5000K)
- Excellent uniformity with NO glare
- Multiple mounting options
- IP66 Quick Mount Bracket option
- Integral battery backup and control options

#### **APPLICATIONS**

- Retail
- Parking Garages
- Industrial
- Carports
- Warehouses
- Breezeways
- Parking Structures
- Schools