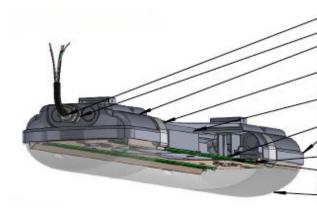

# TECHNICAL IFORMATION

POWER CORD STOW 18/5 OR 18/3 (BY OTHERS)

-M20 LIQUID-TIGHT CORD GRIP

3-POLE QUICK CONNECTOR FOR HOT & NEUTRAL (NOT SHOWN) (5 SOLID 18 AWG WIRES)

INJECTION MODED PLASTIC ENCLOSURE LENS CLIP

ELECTRONIC 0-10V DIMMING DRIVER FOR 120-277V 50/60Hz , 347-480V OPERATION (SYSTEM POWER CONSUMPTION 50W)

(2) MID-POWER WHITE LED PCB

INJECTION MOLDED PLASTIC HOUSING IN GRAY

22 GA. STEEL REFLECTOR IN WHITE POWDER COAT FINISH FLEXIBLE INJECT MOLDED PLASTIC REFLECTOR HOLDER CLIP

FROSTED UV STABILIZED POLYCARBONATED DIFFUSER/ENCLOSURE, PROVIDING EVEN LIGHT DISTRIBUTION