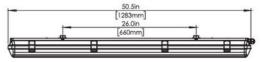

mercial industrial or outdoor lighting with the **BS100LED** - a 2 and 4-foot, high-performance, linear LED vapor tight solution.

Designed to excel in demanding environments, the **BS100LED** offers unprecedented durability, energy efficiency and versatility to illuminate a wide range of indoor & outdoor commercial applications.

#### **KEY FEATURES**

- 100% UV stabilized polycarbonate gray housing
- Liquid silicone perimeter gasket with memory retention
- Up to 12K lm (3000/3500/4000/5000K)
- Excellent uniformity with NO glare
- Multiple mounting options
- IP66 Quick Mount Bracket option
- Integral battery backup and control options

#### **APPLICATIONS**

- Retail
- Parking Garages
- Industrial
- Carports
- Warehouses
- Breezeways
- Parking Structures
- Schools

#### **DIMENSIONS**







# TECHNICAL IFORMATION



POWER CORD STOW 18/5 OR 18/3 (BY OTHERS)

-M20 LIQUID-TIGHT CORD GRIP

3-POLE QUICK CONNECTOR FOR HOT & NEUTRAL (NOT SHOWN) (5 SOLID 18 AWG WIRES)

INJECTION MODED PLASTIC ENCLOSURE LENS CLIP

ELECTRONIC 0-10V DIMMING DRIVER FOR 120-277V 50/60Hz , 347-480V OPERATION (SYSTEM POWER CONSUMPTION 50W)

(2) MID-POWER WHITE LED PCB

INJECTION MOLDED PLASTIC HOUSING IN GRAY

22 GA. STEEL REFLECTOR IN WHITE POWDER COAT FINISH FLEXIBLE INJECT MOLDED PLASTIC REFLECTOR HOLDER CLIP

FROSTED UV STABILIZED POLYCARBONATED DIFFUSER/ENCLOSURE, PROVIDING EVEN LIGHT DISTRIBUTION