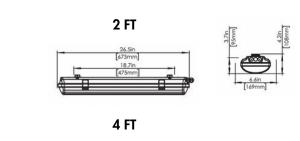

ommercial industrial or outdoor lighting with the **BS100LED** - a 2 and 4-foot, high-performance, linear LED vapor tight solution.

Designed to excel in demanding environments, the **BS100LED** offers unprecedented durability, energy efficiency and versatility to illuminate a wide range of indoor & outdoor commercial applications.

#### **KEY FEATURES**

- 100% UV stabilized polycarbonate gray housing
- Liquid silicone perimeter gasket with memory retention
- Up to 12K lm (3000/3500/4000/5000K)
- Excellent uniformity with NO glare
- Multiple mounting options
- IP66 Quick Mount Bracket option
- Integral battery backup and control options

#### **APPLICATIONS**

- Retail
- Parking Garages
- Industrial
- Carports
- Warehouses
- Breezeways
- Parking Structures
- Schools

#### **DIMENSIONS**







# TECHNICAL IFORMATION



POWER CORD STOW 18/5 OR 18/3 (BY OTHERS)

-M20 LIQUID-TIGHT CORD GRIP

3-POLE QUICK CONNECTOR FOR HOT & NEUTRAL (NOT SHOWN) (5 SOLID 18 AWG WIRES)

INJECTION MODED PLASTIC ENCLOSURE LENS CLIP

ELECTRONIC 0-10V DIMMING DRIVER FOR 120-277V 50/60Hz , 347-480V OPERATION (SYSTEM POWER CONSUMPTION 50W)

(2) MID-POWER WHITE LED PCB

INJECTION MOLDED PLASTIC HOUSING IN GRAY

22 GA. STEEL REFLECTOR IN WHITE POWDER COAT FINISH FLEXIBLE INJECT MOLDED PLASTIC REFLECTOR HOLDER CLIP

FROSTED UV STABILIZED POLYCARBONATED DIFFUSER/ENCLOSURE, PROVIDING EVEN LIGHT DISTRIBUTION