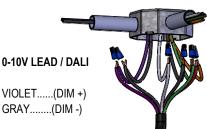

#### **AC LEADS**

BLACK...... (SWITCHED)
WHITE.......(NEUTRAL)
GREEN...... (GROUND)
RED/ORANGE (UNSWITCHED)

0-10V DIMMING WIRES MUST BE RUN FROM A DIFFERENT CONDUIT OUT OF THE J-BOX