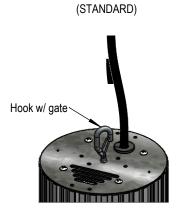

# **MOUNTING**

# **MOUNTING ACCESSORIES**

CHAIN HANG KIT

HOOK

BEGHELLI USA., 3810 Executive Way, Miramar, Florida 33025, USA. Tel: (954) 442-6600