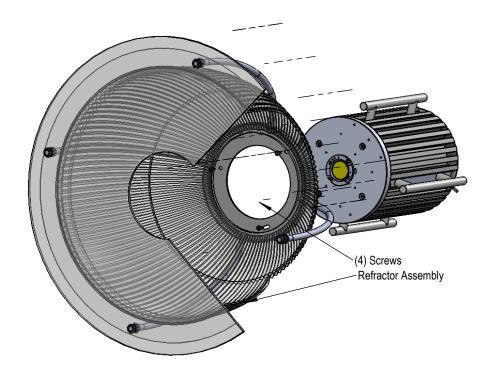

UL approved wire connectors
- 3. Use minimum 90°C Supply Wires



# CAUTION

- 1. Avoid direct eye exposure to the light source while it is on
- 2. Beware- small parts and packing material may be hazardous to children
- Risk of burn; Disconnect power and allow fixture to cool before handing fixture

#### SAVE THESE INSTRUCTIONS

#### TYPICAL DRC ACRYLIC REFRACTOR / ALUMINUM REFLECTOR INSTALLATION



#### TYPICAL AC ONLY WIRING



#### **AC LEADS**

BLACK..... (HOT) WHITE......(NEUTRAL) GREEN..... (GROUND)

# TYPICAL AC & EM WIRING



#### **AC LEADS**

BLACK...... (SWITCHED)
WHITE.......(NEUTRAL)
GREEN...... (GROUND)
RED/ORANGE (UNSWITCHED)

0-10V DIMMING WIRES MUST BE RUN FROM A DIFFERENT CONDUIT OUT OF THE J-BOX



# TYPICAL DRCG ACRYLIC REFRACTOR WITH GLASS TRIM ASSEMBLY INSTALLATION



# **MOUNTING**

# **MOUNTING ACCESSORIES**

CHAIN HANG KIT



HOOK







BEGHELLI USA., 3810 Executive Way, Miramar, Florida 33025, USA. Tel: (954) 442-6600