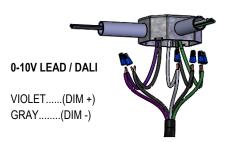

#### **AC LEADS**

BLACK...... (SWITCHED)
WHITE.......(NEUTRAL)
GREEN...... (GROUND)
RED/ORANGE (UNSWITCHED)

0-10V DIMMING WIRES MUST BE RUN FROM A DIFFERENT CONDUIT OUT OF THE J-BOX