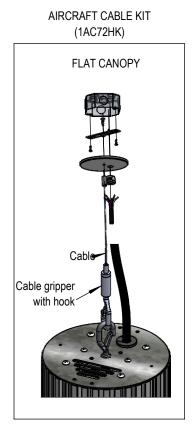

# **MOUNTING**

# **MOUNTING ACCESSORIES**

CHAIN HANG KIT

HOOK

BEGHELLI USA., 3810 Executive Way, Miramar, Florida 33025, USA. Tel: (954) 442-6600