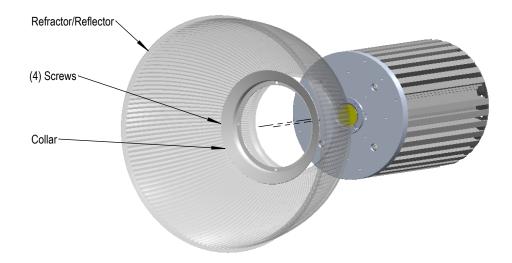

8. Installation and servicing of this equipment should be performed by a qualified electrician familiar with the product and the hazards involved to prevent wiring damage or abrasion, do not expose wiring to edges of sheet metal or other sharp objects



# WARNING

- Verify correct supply voltage by comparing it with the luminaire label information
- All wiring connections should be capped with UL approved wire connectors
- 3. Use minimum 90°C Supply Wires



# CAUTION

- 1. Avoid direct eye exposure to the light source while it is on
- 2. Beware- small parts and packing material may be hazardous to children
- Risk of burn; Disconnect power and allow fixture to cool before handing fixture

#### SAVE THESE INSTRUCTIONS

#### TYPICAL DRC ACRYLIC REFRACTOR / ALUMINUM REFLECTOR INSTALLATION



#### TYPICAL AC ONLY WIRING



#### **AC LEADS**

BLACK..... (HOT) WHITE......(NEUTRAL) GREEN..... (GROUND)

# TYPICAL AC & EM WIRING



#### **AC LEADS**

BLACK...... (SWITCHED)
WHITE.......(NEUTRAL)
GREEN...... (GROUND)
RED/ORANGE (UNSWITCHED)

0-10V DIMMING WIRES MUST BE RUN FROM A DIFFERENT CONDUIT OUT OF THE J-BOX



# TYPICAL DRCG ACRYLIC REFRACTOR WITH GLASS TRIM ASSEMBLY INSTALLATION



# **MOUNTING**

# **MOUNTING ACCESSORIES**

CHAIN HANG KIT



HOOK







BEGHELLI USA., 3810 Executive Way, Miramar, Florida 33025, USA. Tel: (954) 442-6600