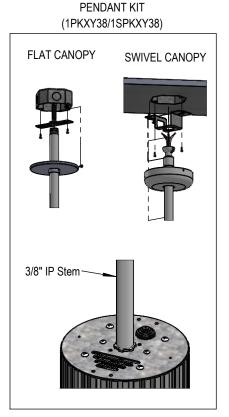

# **MOUNTING**

# **MOUNTING ACCESSORIES**

CHAIN HANG KIT

HOOK

BEGHELLI USA., 3810 Executive Way, Miramar, Florida 33025, USA. Tel: (954) 442-6600