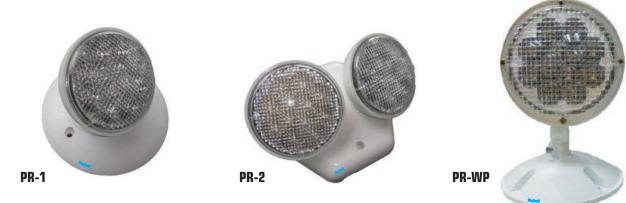

## paco - high output led remote heads

PACO PR. The fully adjustable remote output from 12 LEDs heads deliver high per lamp head. For use as part of an emergency lighting system to provide light for path of egress. Weather-proof version is sealed for use in damp and wet location areas.

PR-1 & -2 compatible with Beghelli Paco PX exit, Paco PCH combo, Paco PEH-1 unit, and Paco PEH-T20 unit only.

PR-1/2-WP compatible with Beghelli Paco PX exit, Paco PCH combo, Paco PEH-1 unit, Paco Aqua exit, and Paco Aqua combo only.