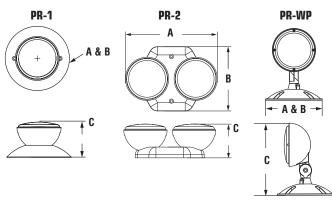

## dimensions (in,mm.)

| Series | А            | В                | C                |
|--------|--------------|------------------|------------------|
| PR-1   | 4.6"         | 4.6 <sup>"</sup> | 2.5"             |
|        | 116mm        | 116mm            | 63mm             |
| PR-2   | 6.7 <i>"</i> | 4.7 <sup>"</sup> | 2.5 <sup>"</sup> |
|        | 179mm        | 119mm            | 63mm             |
| PR-WP  | 4.5 <i>"</i> | 4.5 <sup>"</sup> | 5.8 <sup>"</sup> |
|        | 179mm        | 119mm            | 63mm             |