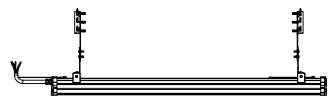

# READ AND FOLLOW ALL SAFETY INSTRUCTIONS:

- 1. CAUTION! ALWAYS MAKE SURE THE POWER IS TURNED OFF before starting installation.
- 2. Measure, locate fixture's position, and mark locations for the brackets.
- 3. Secure brackets to ceiling as shown below. (HARDWARE BY OTHERS)
- 4. Wiring fixture to power supply, shall be performed by a certified electrician, and wired in a manner that complies with all national electrical codes, as well as the manufacturer's wiring diagram.
- 5. Proper replacement of a part removed for user maintenance.