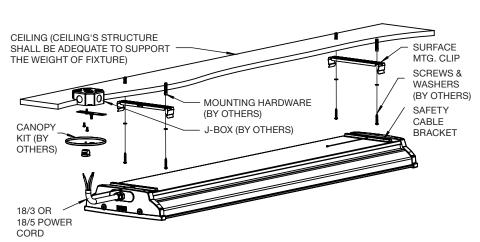

# READ AND FOLLOW ALL SAFETY INSTRUCTIONS:

- 1. CAUTION! ALWAYS MAKE SURE THE POWER IS TURNED OFF before starting installation.
- 2. Measure, locate fixture's position, and mark locations for the brackets.
- 3. Secure brackets to ceiling as shown below. (HARDWARE BY OTHERS)
- 4. Wiring fixture to power supply, shall be performed by a certified electrician, and wired in a manner that complies with all national electrical codes, as well as the manufacturer's wiring diagram.
- 5. Proper replacement of a part removed for user maintenance.

**DIMMING WIRING DIAGRAM:** 