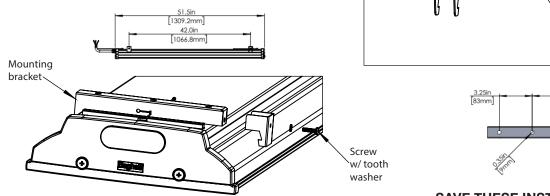

Mounting

bracket

AC

Screw

w/ tooth

washer

Lock nut -Safety cable bracket

Screw

w/ tooth

washer

PM

PENDANT KIT

Lock nut

Safety cable bracket

Hardware

(by others)