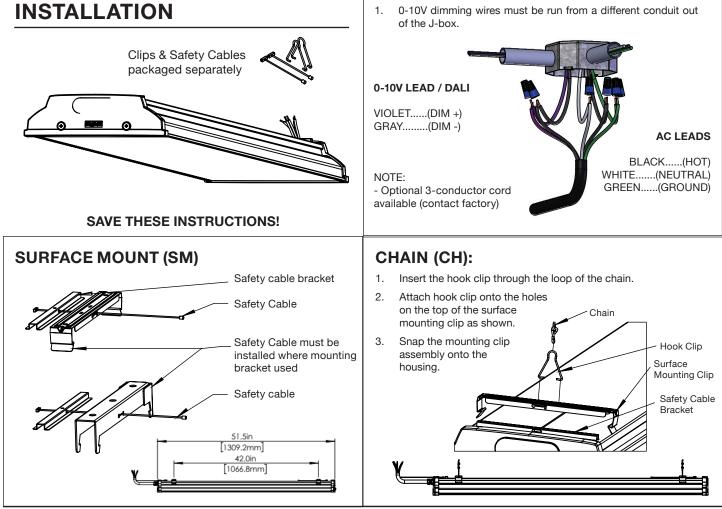

**DIMMING WIRING DIAGRAM:** 

## **AVIATION CABLE (AC):**

- 1. Attach cable glider to surface mounting bracket using provided lock nut as shown.
- 2. Attach the mounting bracket assembly to housing using provided screw.
- 3. Thread the A/C Cable through the cable glider as shown. (Push top sleeve of cable glider to release lock and adjust level.)

### **PENDANT KIT:**

- 1. Attach the stem adaptor cap to the surface mounting bracket using provided lock nut as shown.
- 2. Attach the mounting bracket to housing using provided screw.
- 3. Attach stem adapter & stem to the stem end-cap.