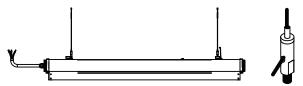

#### CHAIN (CH):

- 1. Insert the hook clip through the loop of the chain.
- Attach hook clip onto the holes on the side of the bracket on the top of the housing as shown.