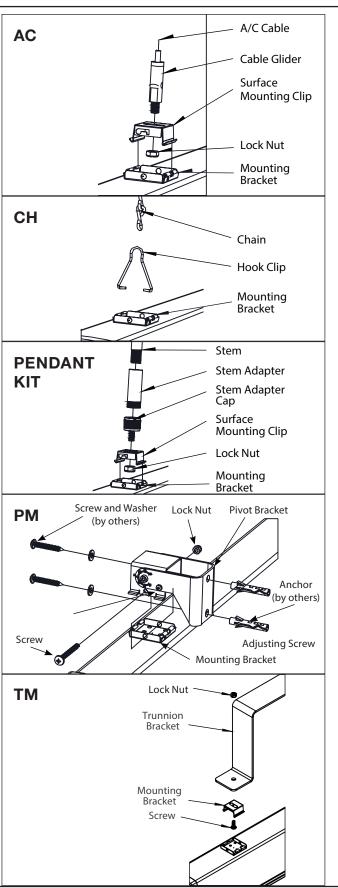

### A/C CABLE (AC):

- Attach cable glider to surface mounting clip using provided lock nut as shown
- 2. Snap assembled surface mounting clip onto mounting bracket on the top of the housing until the flanges hook onto the bracket.
- Thread the A/C Cable through the cable glider as shown. (Push top sleeve of cable glider to release lock and adjust level.)

#### CHAIN (CH):

- 1. Insert the hook clip through the loop of the chain.
- Attach hook clip onto the holes on the side of the bracket on the top of the housing as shown.

#### PENDANT KIT:

- Attach the stem adaptor cap to the surface mounting clip using provided lock nut as shown.
- Snap assembled surface mounting clip onto mounting bracket on the top of the housing until the flanges hook onto the bracket.
- 3. Attach stem adapter & stem to the adapter cap as shown.

# **PIVOT MOUNT (PM):**

- Attach the pivot bracket to the mounting bracket on the top housing using provided screw and lock nut as shown.
- 2. Attach assembly to the wall as shown (hardware by others).
- To adjust aiming angle, remove adjusting screw, reposition to the new angle and re-install screw to lock in position.

#### **TRUNNION MOUNT (TM):**

- 1. Attach the trunion bracket to the mounting brackets as shown.
- 2. Snap the fixture onto the bracket assembly as shown.

Beghelli U.S.A., 3810 Executive Way, Miramar, Florida, Tel: (954) 442-6600