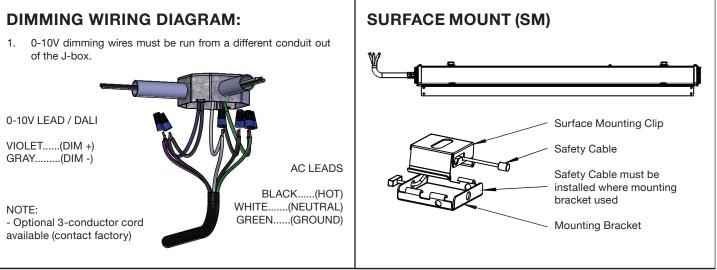

### A/C CABLE (AC):

- Attach cable glider to surface mounting clip using provided lock nut as shown
- 2. Snap assembled surface mounting clip onto mounting bracket on the top of the housing until the flanges hook onto the bracket.
- Thread the A/C Cable through the cable glider as shown. (Push top sleeve of cable glider to release lock and adjust level.)