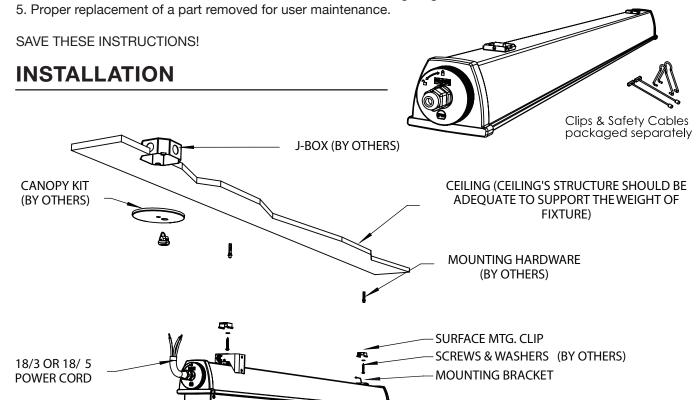

## **READ AND FOLLOW ALL SAFETY INSTRUCTIONS:**

- 1. CAUTION! ALWAYS MAKE SURE THE POWER IS TURNED OFF before starting installation.
- 2. Measure, locate fixture's position, and mark locations for the brackets.
- 3. Secure brackets to ceiling as shown below. (HARDWARE BY OTHERS)
- 4. Wiring fixture to power supply, shall be performed by a certified electrician, and wired in a manner that complies with all national electrical codes, as well as the manufacturer's wiring diagram.

#### **SAVE THESE INSTRUCTIONS!**

Beghelli U.S.A., 3810 Executive Way, Miramar, Florida, Tel: (954) 442-6600

Page 1 of 2 09/22/23