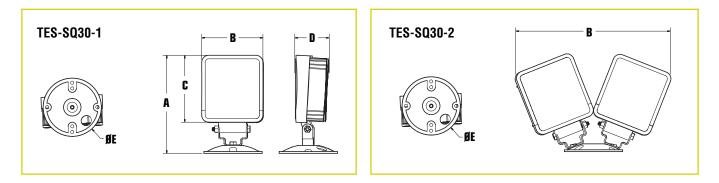

### dimensions

| Model                | А           | В                           | C                           | D                          | E          |
|----------------------|-------------|-----------------------------|-----------------------------|----------------------------|------------|
| TES-SQ30-1<br>Single | 7"<br>178mm | 4 <sup>1/4</sup> "<br>108mm | 4 <sup>3/4</sup> "<br>121mm | 2 <sup>1/2</sup> "<br>64mm | 4"<br>10mm |
| TES-SQ30-2<br>Double |             | 11"<br>279mm                |                             |                            | 4"<br>10mm |