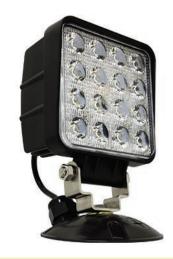

#### high output LED REMOTE

The **TESTA** high output remote heads are designed for applications requiring maximum light ouput. With up to 2328 lumens per head and precise optics, the **TESTA** is the perfect choice for high ceilings and long tunnels.

#### led head

Each **TESTA** can be configured with one or two heads. Each head consumes a max of 27W. The **TESTA** is available in a square style with 2328 lm.