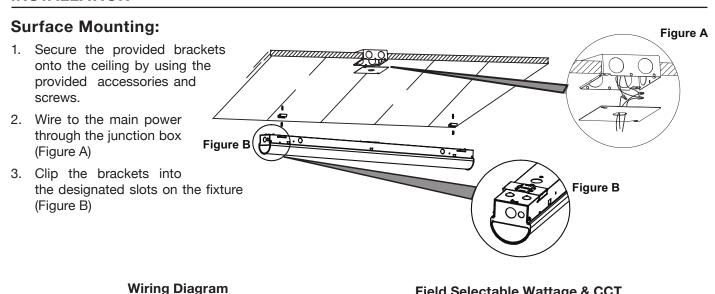

#### INSTALLATION

For dimming wires, use class 1 wiring methods. Cap dimming wires (separately) if not used.