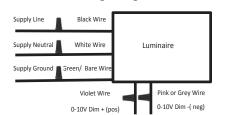

#### INSTALLATION

For dimming wires, use class 1 wiring methods. Cap dimming wires (separately) if not used.

#### **SAVE THESE INSTRUCTIONS!**

This high-quality product has been designed for use with a low voltage 0-10V dimmer. DO NOT USE WITH STANDARD WALL DIMMER