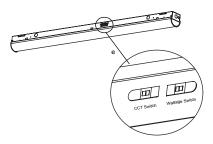

EGUARDS

#### CAUTION:

- 1. Read all instructions before starting installation.
- 2. This product must be installed in accordance with the applicable installation codes by a qualified electrician familiar with the construction and operation of the product and the hazards involved.
- 3. Disconnect power at circuit breaker of fuse before starting installation.
- 4. To avoid injury, wear gloves during installation.
- 5. To reduce the risk of electrical shock and product damage, do not install this luminaireduring rain or other storms.
- 6. Do not test luminaire using an electric generator before installation.
- Use minimum 90°C Supply Wires.

#### INSTALLATION





For dimming wires, use class 1 wiring methods. Cap dimming wires (separately) if not used.

### Field Selectable Wattage & CCT



#### **SAVE THESE INSTRUCTIONS!**

This high-quality product has been designed for use with a low voltage 0-10V dimmer. DO NOT USE WITH STANDARD WALL DIMMER