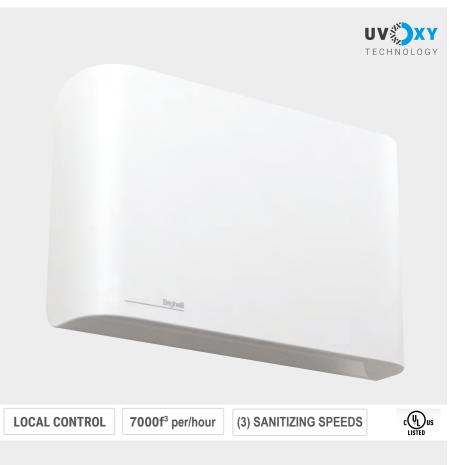

### The SanificaAria 200 provides complete room sanitization and is designed to operate in the presence of people. Using our patented UvOxy<sup>®</sup> technology, SanificaAria safely and effectively eliminates up to 99.99% of viruses, bacteria and spores without any filters, harmful UV-C exposure or Ozone generation.

SanificaAria draws air into a closed chamber via a variable speed axial fan. The air passes through the closed chamber that contains dual UV-C cartridges. The air is sanitized within the chamber and then expelled clean and disinfected. This nearly silent process can operate 24 hours a day. The UV-C cartridges have a service life of 8000 hours or nearly one year. A visual reminder on the front panel alerts when replacement cartridges are needed.

SanificaAria 200 is ideal for use in schools, hospitals, restaurants, hotels, retail stores, offices, co-working environments and service sector applications.

#### TECHNICAL

Purification Rate: 7000 cubic ft / hour Wavelength: 254nm UV-C power: 2x24W UV-C radiation power: 2x7.5W Unit Consumption: 75W Input voltage: 120V (portable) 120-277V (surface)