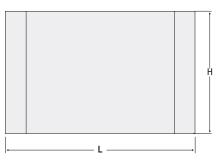

### DIMENSIONS

| Length | Height | Depth |
|--------|--------|-------|
| 17.9"  | 11.6"  | 4.9"  |
| 455mm  | 296mm  | 125mm |