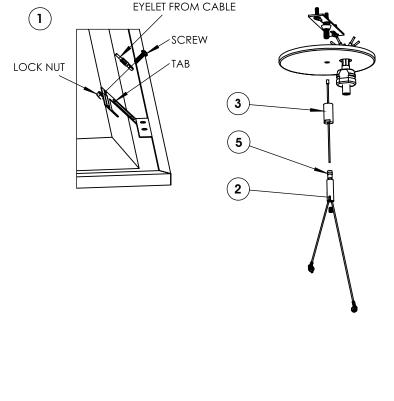

## AIRCRAFT CABLE MOUNT (AC) - 2 POINTS

- 1. Attach Span Cables to the Tab-Hooks on the fixture.
- 2. Attach Span Cable to the Cable Gripper & secure with the Set Screw.
- 3. Insert the Suspension Cable through the Coupling.
- 4. Attached the Coupling to the Canopy Assembly.
- Release the sleeve on the Cable Gripper to feed the Suspension Cable through the Cable Gripper. (Clockwise to lock, Counter-clockwise to release)
- **6.** Grippers can be adjustable, Push to unlock, Release to Lock (on sleeve)