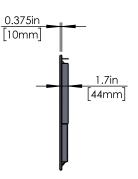

# 2X4 PLANEX ECO

| PLANEX ECO 2X4 |                            |
|----------------|----------------------------|
| WATTAGE        | 30W/36W/40W                |
| VOLTAGE        | 120-277V 50/60Hz           |
| LOCATION       | INDOOR                     |
| OPERATION      | HT (AC ONLY)/0-10V DIMMING |
| AMBIENT TEMP.  | -20°C(4°F/40°C(104°F)      |
| WEIGHT         | 9 lbs / 4 kg               |
| DIMENSION      | 47.8" L X 23.8" W X 1.7" H |