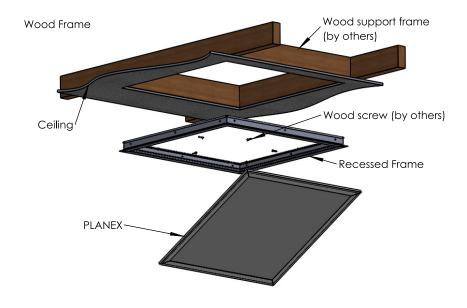

#### **RECESSED MOUNT (RM)**

- 1. Identify the location for the Planex, ensure that the structure of the building does not interfere with the recessed frame.
- 2. Ceiling cut-out 24-5/8" x 48-5/8".
- **3.** Recessed Frame shall be secured to the main structure of the build, or support wood frame **(by others)**.
- **4.** Wire the fixture to AC power supply (refer to **SM-SUR-FACE MOUNT** for details).
- **5.** Rotate and slide the fixture through the Recessed Frame, and set the fixture into the Recessed Frame.