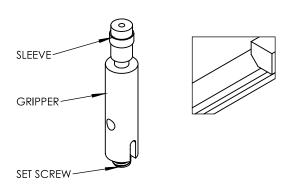

## AIRCRAFT CABLE MOUNT (AC) - 2 POINTS

- 1. Attach Span Cables to the Tab-Hooks on the fixture.
- 2. Attach Span Cable to the Cable Gripper & secure with the Set Screw.
- 3. Insert the Suspension Cable through the Coupling.
- 4. Attached the Coupling to the Canopy Assembly.
- Release the sleeve on the Cable Gripper to feed the Suspension Cable through the Cable Gripper. (Clockwise to lock, Counter-clockwise to release)
- **6.** Grippers can be adjustable, Push to unlock, Release to Lock (on sleeve)