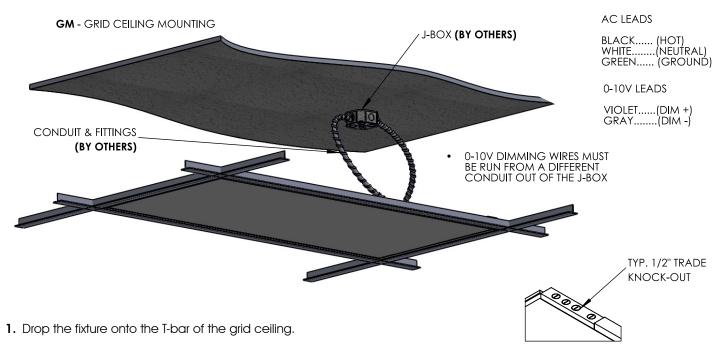

#### **GRID CEILING MOUNT (GM) (STANDARD)**

NOTE: Fittings, conduits, power cord, etc... (by others)