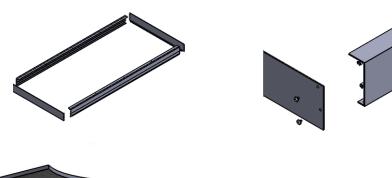

## **SURFACE MOUNT (SM)**

- 1. Attach Surface Mount Frame as shown.
- 2. Install Surface Mount Frame to designated location. (hardware included).
- 3. Remove one side for frame.
- 4. Wire the fixture to AC power.
- **5.** Slide the fixture into the Mounting Frame.
- 6. Re-attach the side of frame.