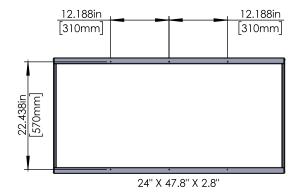

# 2X4 PLANEX ECO

| PLANEX ECO 2X4 |                            |
|----------------|----------------------------|
| WATTAGE        | 30W/36W/40W                |
| VOLTAGE        | 120-277V 50/60Hz           |
| LOCATION       | INDOOR                     |
| OPERATION      | HT (AC ONLY)/0-10V DIMMING |
| AMBIENT TEMP.  | -20°C(4°F/40°C(104°F)      |
| WEIGHT         | 9 lbs / 4 kg               |
| DIMENSION      | 47.8" L X 23.8" W X 1.7" H |