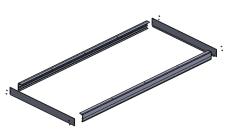

### AIRCRAFT CABLE MOUNT+SURFACE MOUNTING FRAME (AC+SM)

- 1. Assemble the frame together, left one side open.
- 2. Refer to (SM- SURFACE MOUNT) for inserting the fixture inside the frame, then finish closing the frame.
- 3. Attach span cable to the frame as shown below
- 4. Follow step 2-6 from AC- AIRCRAFT CABLE MOUNT.

## **SURFACE MOUNT (SM)**

- 1. Attach Surface Mount Frame as shown.
- 2. Install Surface Mount Frame to designated location. (hardware included).
- 3. Remove one side for frame.
- 4. Wire the fixture to AC power.
- **5.** Slide the fixture into the Mounting Frame.
- 6. Re-attach the side of frame.