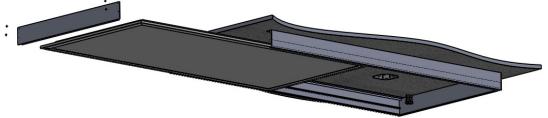

## **SURFACE MOUNT (SM)**

- 1. Attach Surface Mount Frame as shown.
- 2. Install Surface Mount Frame to designated location. (hardware included).
- 3. Remove one side for frame.
- 4. Wire the fixture to AC power.
- **5.** Slide the fixture into the Mounting Frame.
- 6. Re-attach the side of frame.

#### **RECESSED MOUNT (RM)**

- 1. Identify the location for the Planex, ensure that the structure of the building does not interfere with the recessed frame.
- 2. Ceiling cut-out 24-5/8" x 48-5/8".
- **3.** Recessed Frame shall be secured to the main structure of the build, or support wood frame **(by others)**.
- **4.** Wire the fixture to AC power supply (refer to **SM-SUR-FACE MOUNT** for details).
- **5.** Rotate and slide the fixture through the Recessed Frame, and set the fixture into the Recessed Frame.