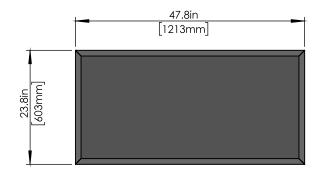

# 2X4 PLANEX ECO

| PLANEX ECO 2X4 |                            |
|----------------|----------------------------|
| WATTAGE        | 30W/36W/40W                |
| VOLTAGE        | 120-277V 50/60Hz           |
| LOCATION       | INDOOR                     |
| OPERATION      | HT (AC ONLY)/0-10V DIMMING |
| AMBIENT TEMP.  | -20°C(4°F/40°C(104°F)      |
| WEIGHT         | 9 lbs / 4 kg               |
| DIMENSION      | 47.8" L X 23.8" W X 1.7" H |