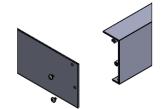

## **SURFACE MOUNT (SM)**

- 1. Attach Surface Mount Frame as shown.
- 2. Install Surface Mount Frame to designated location. (hardware included).
- 3. Remove one side for frame.
- 4. Wire the fixture to AC power.
- **5.** Slide the fixture into the Mounting Frame.
- 6. Re-attach the side of frame.

#### **RECESSED MOUNT (RM)**

- 1. Identify the location for the Planex, ensure that the structure of the building does not interfere with the recessed frame.
- 2. Ceiling cut-out 24-5/8" x 48-5/8".
- **3.** Recessed Frame shall be secured to the main structure of the build, or support wood frame **(by others)**.
- **4.** Wire the fixture to AC power supply (refer to **SM-SUR-FACE MOUNT** for details).
- **5.** Rotate and slide the fixture through the Recessed Frame, and set the fixture into the Recessed Frame.