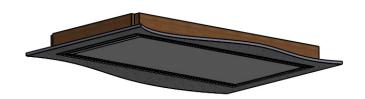

## **SURFACE MOUNT (SM)**

- 1. Attach Surface Mount Frame as shown.
- 2. Install Surface Mount Frame to designated location. (hardware included).
- 3. Remove one side for frame.
- 4. Wire the fixture to AC power.
- **5.** Slide the fixture into the Mounting Frame.
- 6. Re-attach the side of frame.