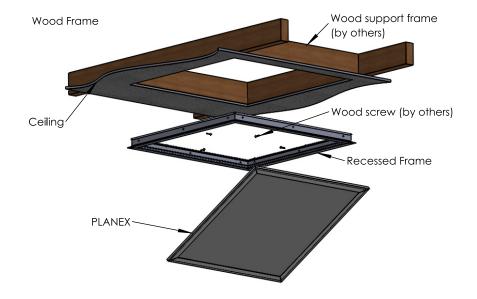

#### **RECESSED MOUNT (RM)**

- 1. Identify the location for the Planex, ensure that the structure of the building does not interfere with the recessed frame.
- 2. Ceiling cut-out 24-5/8" x 24-5/8".
- **3.** Recessed Frame shall be secured to the main structure of the build, or support wood frame **(by others)**.
- **4.** Wire the fixture to AC power supply (refer to **SM-SUR-FACE MOUNT** for details).
- **5.** Rotate and slide the fixture through the Recessed Frame, and set the fixture into the Recessed Frame.