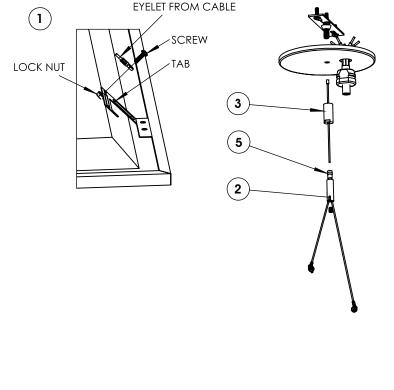

#### **AIRCRAFT CABLE MOUNT (AC) - 2 POINTS**

- 1. Attach Span Cables to the Tab-Hooks on the fixture.
- 2. Attach Span Cable to the Cable Gripper & secure with the Set Screw.
- 3. Insert the Suspension Cable through the Coupling.
- 4. Attached the Coupling to the Canopy Assembly.
- **5.** Release the sleeve on the Cable Gripper to feed the Suspension Cable through the Cable Gripper. (Clockwise to lock, Counter-clockwise to release)
- **6.** Grippers can be adjustable, Push to unlock, Release to Lock (on sleeve)