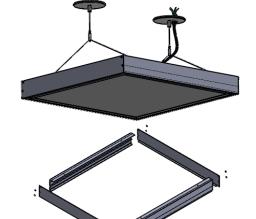

### AIRCRAFT CABLE MOUNT+SURFACE MOUNTING FRAME (AC+SM)

- 1. Assemble the frame together, left one side open.
- 2. Refer to (SM- SURFACE MOUNT) for inserting the fixture inside the frame, then finish closing the frame.
- 3. Attach span cable to the frame as shown below
- 4. Follow step 2-6 from AC- AIRCRAFT CABLE MOUNT.