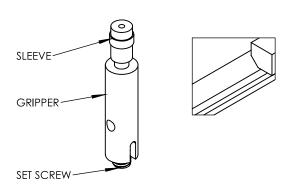

#### **AIRCRAFT CABLE MOUNT (AC) - 2 POINTS**

- 1. Attach Span Cables to the Tab-Hooks on the fixture.
- 2. Attach Span Cable to the Cable Gripper & secure with the Set Screw.
- 3. Insert the Suspension Cable through the Coupling.
- 4. Attached the Coupling to the Canopy Assembly.
- **5.** Release the sleeve on the Cable Gripper to feed the Suspension Cable through the Cable Gripper. (Clockwise to lock, Counter-clockwise to release)
- **6.** Grippers can be adjustable, Push to unlock, Release to Lock (on sleeve)