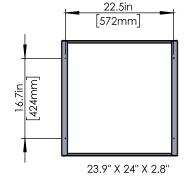

## 2X2 PLANEX ECO

| PLANEX ECO 2X2 |                            |
|----------------|----------------------------|
| WATTAGE        | 20W/25W/30W/36W/40W/50W    |
| VOLTAGE        | 120-277V 50/60Hz           |
| LOCATION       | INDOOR                     |
| OPERATION      | HT (AC ONLY)/0-10V DIMMING |
| AMBIENT TEMP.  | -20°C(4°F/40°C(104°F)      |
| WEIGHT         | 6 lbs / 2.72 kg            |
| DIMENSION      | 23.8" L X 23.8" W X 1.7" H |