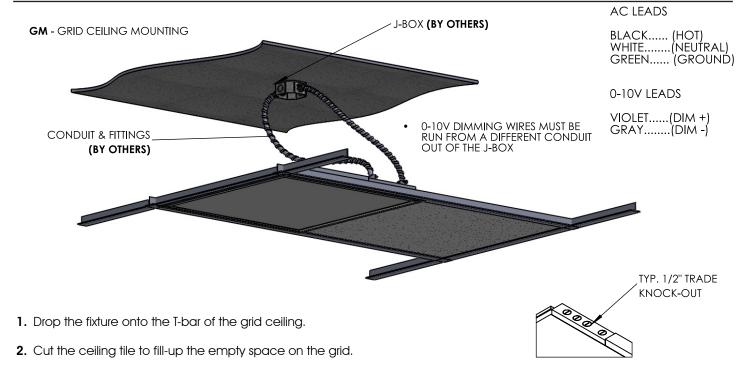

#### **GRID CEILING MOUNT (GM) (STANDARD)**

NOTE: Fittings, conduits, power cord, etc... (by others)