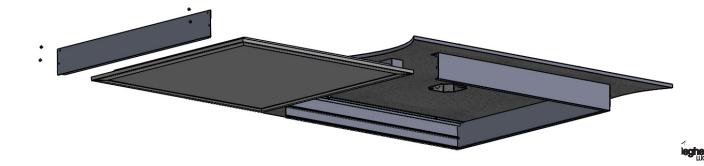

#### **RECESSED MOUNT (RM)**

- 1. Identify the location for the Planex, ensure that the structure of the building does not interfere with the recessed frame.
- 2. Ceiling cut-out 24-5/8" x 24-5/8".
- **3.** Recessed Frame shall be secured to the main structure of the build, or support wood frame **(by others)**.
- **4.** Wire the fixture to AC power supply (refer to **SM-SUR-FACE MOUNT** for details).
- **5.** Rotate and slide the fixture through the Recessed Frame, and set the fixture into the Recessed Frame.