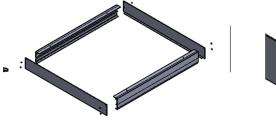

#### **SURFACE MOUNT (SM)**

- 1. Attach Surface Mount Frame as shown.
- 2. Install Surface Mount Frame to designated location. (hardware included).
- 3. Remove one side for frame.
- **4.** Wire the fixture to AC power.
- **5.** Slide the fixture into the Mounting Frame.
- 6. Re-attach the side of frame.

#### **RECESSED MOUNT (RM)**

- 1. Identify the location for the Planex, ensure that the structure of the building does not interfere with the recessed frame.
- 2. Ceiling cut-out 24-5/8" x 24-5/8".
- **3.** Recessed Frame shall be secured to the main structure of the build, or support wood frame **(by others)**.
- **4.** Wire the fixture to AC power supply (refer to **SM-SUR-FACE MOUNT** for details).
- **5.** Rotate and slide the fixture through the Recessed Frame, and set the fixture into the Recessed Frame.