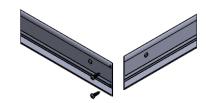

#### **SURFACE MOUNT (SM)**

- 1. Attach Surface Mount Frame as shown.
- 2. Install Surface Mount Frame to designated location. (hardware included).
- 3. Remove one side for frame.
- **4.** Wire the fixture to AC power.
- **5.** Slide the fixture into the Mounting Frame.
- 6. Re-attach the side of frame.