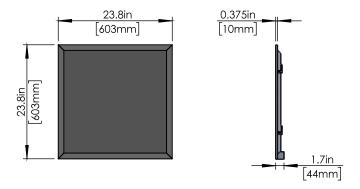

## 2X2 PLANEX ECO

| PLANEX ECO 2X2 |                            |
|----------------|----------------------------|
| WATTAGE        | 20W/25W/30W/36W/40W/50W    |
| VOLTAGE        | 120-277V 50/60Hz           |
| LOCATION       | INDOOR                     |
| OPERATION      | HT (AC ONLY)/0-10V DIMMING |
| AMBIENT TEMP.  | -20°C(4°F/40°C(104°F)      |
| WEIGHT         | 6 lbs / 2.72 kg            |
| DIMENSION      | 23.8" L X 23.8" W X 1.7" H |