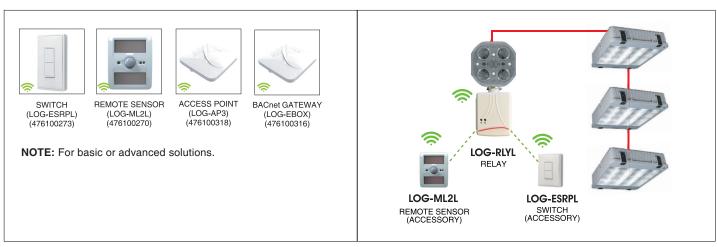

## **COMPATIBLE DEVICES**

## **BASIC COMMON APPLICATIONS**

■ WARRANTY: 2 year warranty, see website for full warranty details.