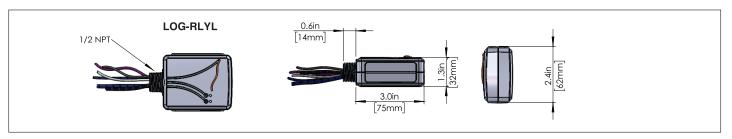

12" long leads                                         |  |
| Custom Configuration                                                            | Yes                                                    |  |

#### **APPLICATION NOTES**

| BASIC      |                                  | ADVANCED         |                                       |
|------------|----------------------------------|------------------|---------------------------------------|
| Zoning     | Luminaire level lighting control | Networking       | Device monitoring / Remote diagnostic |
| Dim-to-Off | Scene control                    | Scheduling       | BACnet                                |
|            |                                  | Personal Control | Restricted access                     |



## **DIMENSIONS**



### **WIRING DIAGRAM**



## **COMPATIBLE DEVICES**

## **BASIC COMMON APPLICATIONS**



■ WARRANTY: 2 year warranty, see website for full warranty details.