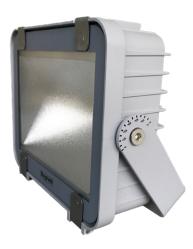

## features + benefits

| HOUSING               | <ul> <li>Die-cast aluminum housing with zinc enriched polyester gray (RAL7040) powder coat.</li> <li>Chemical, flame and corrosion resistant.</li> <li>316 stainless steel latches and hardware.</li> </ul>                                           |
|-----------------------|-------------------------------------------------------------------------------------------------------------------------------------------------------------------------------------------------------------------------------------------------------|
| CERTIFICATIONS        | <ul> <li>Wet location / IP66 / NEMA 4x for integrity and ingress control.</li> <li>IK09 rated for impact resistance.</li> <li>3G rated for vibration resistance.</li> <li>Title 24 compliant.</li> <li>Splash Zone 2 sanitation compliant.</li> </ul> |
| MOUNTING              | • Six (6) mounting configurations allow great flexibility in design.                                                                                                                                                                                  |
| OPERATING TEMPERATURE | <ul> <li>Ideal for trying environments.</li> <li>-30°C to +40°C (-22°F to +104°F).</li> </ul>                                                                                                                                                         |
| DIMMING               | <ul><li>0-10V Dimming.</li><li>Compatible with most dimming systems.</li></ul>                                                                                                                                                                        |
| ADJUSTABLE OPTICS     | • Polished aluminum symmetric reflector with field installable asymmetric mod.                                                                                                                                                                        |
| DIFFUSER              | • 4mm tempered glass lens provides impact resistance and glare.                                                                                                                                                                                       |
| EXPECTED LED LIFE     | <ul> <li>L70 rated &gt;60,000.</li> </ul>                                                                                                                                                                                                             |
| WARRANTY              | • 5 years.                                                                                                                                                                                                                                            |