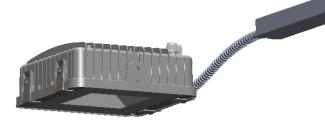

#### **AVIATION CABLE (AC)**

1. Attach cable gripper to the bracket as shown.

Press down to release lock Release to engage the lock