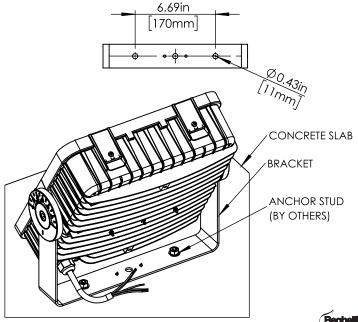

#### FLOOD MOUNT (FM) (STANDARD INSTALLTION)

AC SOURCE

WHITE

WHT/BLK

VIOLET

(FHSCP-UNV)

TEST SWITCH

- 1. Install the fixture to designated location, use dimensions as shown to the right for bolt's location.
- 2. Loosen the screw to adjust the angle. Retighten once the angle is set.