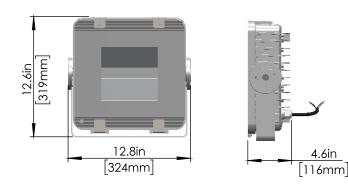

#### MODEL INFORMATION

TITLE

| BOXLED®MIDI (BL726) LED LO/MO/HO (EM) |                            |
|---------------------------------------|----------------------------|
| WATTAGE                               | 50W/70W/90W                |
| VOLTAGE                               | 120-277V ; 50/60Hz         |
| WET LOCATION                          | YES                        |
| OPERATION                             | AC & EM/0-10V DIMMING      |
| AMBIENT TEMPERATURE                   | -30°C(-22°F)/40°C(104°F)   |
| WEIGHT                                | 8.8 lbs                    |
| DIMENSION                             | 12.8″ L X 12.6″ W X 4.6″ H |