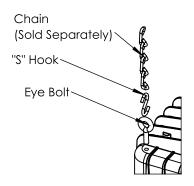

#### CHAIN HANG KIT (CH)

1. Attach the eye bolts to the fixture as shown. Hook the chains & eye bolts together and crimped shut as shown.