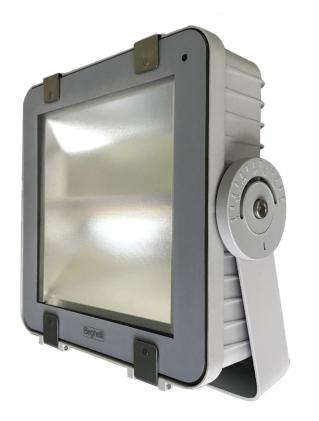

### **BOXLED® MIDI BL726**

3G

IP66 IK09 NEMA 4x SANITATION

4.6in

LOGICA

#### MODEL INFORMATION

TITLE

| BOXLED®MIDI (BL726) LED LO/MO/HO (EM) |                            |
|---------------------------------------|----------------------------|
| WATTAGE                               | 50W/70W/90W                |
| VOLTAGE                               | 120-277V ; 50/60Hz         |
| WET LOCATION                          | YES                        |
| OPERATION                             | AC & EM/0-10V DIMMING      |
| AMBIENT TEMPERATURE                   | -30°C(-22°F)/40°C(104°F)   |
| WEIGHT                                | 8.8 lbs                    |
| DIMENSION                             | 12.8″ L X 12.6″ W X 4.6″ H |