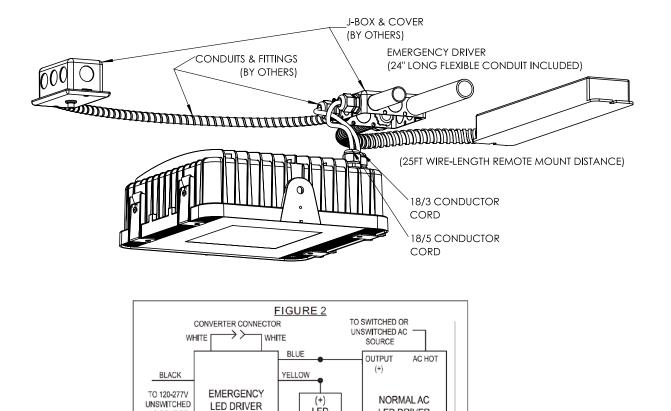

NOTE: FOR WET LOCATION, EMERGENCY DRIVER SHALL BE INSTALLED IN A NEMA BOX (EMERGENCY DRIVER SIZE 19.19" X 2.63" X 1.48"); ALL OTHER FITTINGS, CONDUITS & J-BOXES SHALL BE LIQUID-TIGHT OR WET LOCATION TYPES (BY OTHERS).