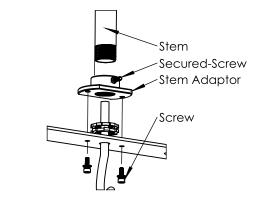

#### PENDANT KIT (PK)

 Attach adaptor to bracket. Then attach stem to adaptor and secure with secured screw. Feed the power cord through the stem.

0