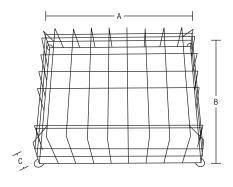

## **ORDERING LOGIC**

| Series | Model  | Application                                       | Dimensions (mm)        | Dimensions | Dimensions (inches) |       |  |
|--------|--------|---------------------------------------------------|------------------------|------------|---------------------|-------|--|
|        |        |                                                   |                        | Α          | В                   | C     |  |
| WRG    | BPG-1  | combination exit & battery unit                   | 432mm x 432mm x 178mm  | 17"        | 17"                 | 7"    |  |
|        | BPG-2  | wall mount exit                                   | 356mm x 254mm x 114mm  | 14"        | 10"                 | 4.5"  |  |
|        | BPG-3  | ceiling mount exits                               | 368mm x 152mm x 267mm  | 14.5"      | 6"                  | 10.5" |  |
|        | BPG-4  | SR1 & SR2 remotes, BTMR1 & BTMR2, remotes & cubes | 152mm x 203mm x 152mm  | 6"         | 8"                  | 6"    |  |
|        | BPG-5  | small cabinet battery units                       | 387mm x 362mm x 172mm  | 15.75"     | 14.75"              | 6.75" |  |
|        | BPG-6  | medium cabinet battery units                      | 508mm x 426mm x 303mm  | 20"        | 17"                 | 12"   |  |
|        | BPG-7  | large cabinet battery units                       | 711mm x 533mm x 267mm  | 28"        | 21"                 | 10"   |  |
|        | BPG-8  | LR1 remotes                                       | 203mm x 152mm x 203mm  | 8"         | 6"                  | 8"    |  |
|        | BPG-9  | LR2 remotes                                       | 305mm x 229mm x 229mm  | 12"        | 9"                  | 9"    |  |
|        | BPG-10 | ceiling mounted combination exit battery unit     | 343mm x 305mm x 419mm  | 13.5"      | 12"                 | 16.5" |  |
|        | BPG-11 | Discontinued                                      |                        |            |                     |       |  |
|        | BPG-12 | illumina 4' vapor tight                           | 1334mm x 248mm x 114mm | 52.5"      | 9.75"               | 4.5"  |  |