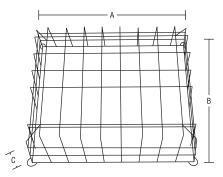

## **ORDERING LOGIC**

| Series | Model  | Application                                       | Dimensions (mm)        | Dimensions | Dimensions (inches) |       |  |
|--------|--------|---------------------------------------------------|------------------------|------------|---------------------|-------|--|
|        |        |                                                   |                        | Α          | В                   | C     |  |
| WRG    | BPG-1  | combination exit & battery unit                   | 432mm x 432mm x 178mm  | 17"        | 17"                 | 7"    |  |
|        | BPG-2  | wall mount exit                                   | 356mm x 254mm x 114mm  | 14"        | 10"                 | 4.5"  |  |
|        | BPG-3  | ceiling mount exits                               | 368mm x 152mm x 267mm  | 14.5"      | 6"                  | 10.5" |  |
|        | BPG-4  | SR1 & SR2 remotes, BTMR1 & BTMR2, remotes & cubes | 152mm x 203mm x 152mm  | 6"         | 8"                  | 6"    |  |
|        | BPG-5  | small cabinet battery units                       | 387mm x 362mm x 172mm  | 15.75"     | 14.75"              | 6.75" |  |
|        | BPG-6  | medium cabinet battery units                      | 508mm x 426mm x 303mm  | 20"        | 17"                 | 12"   |  |
|        | BPG-7  | large cabinet battery units                       | 711mm x 533mm x 267mm  | 28"        | 21"                 | 10"   |  |
|        | BPG-8  | LR1 remotes                                       | 203mm x 152mm x 203mm  | 8"         | 6"                  | 8"    |  |
|        | BPG-9  | LR2 remotes                                       | 305mm x 229mm x 229mm  | 12"        | 9"                  | 9"    |  |
|        | BPG-10 | ceiling mounted combination exit battery unit     | 343mm x 305mm x 419mm  | 13.5"      | 12"                 | 16.5" |  |
|        | BPG-11 | special wording custom size signs                 | 737mm x 203mm x 254mm  | 29"        | 8"                  | 10"   |  |
|        | BPG-12 | illumina 4' vapor tight                           | 1334mm x 248mm x 114mm | 52.5"      | 9.75"               | 4.5"  |  |