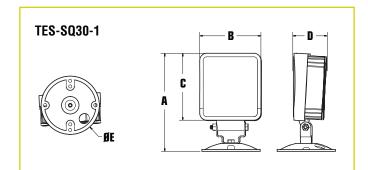

### dimensions

| Model                | Α           | В                           | C                           | D                          | E          |
|----------------------|-------------|-----------------------------|-----------------------------|----------------------------|------------|
| TES-SQ30-1<br>Single | 7"<br>178mm | 4 <sup>1/4</sup> "<br>108mm | 4 <sup>3/4</sup> "<br>121mm | 2 <sup>1/2</sup> "<br>64mm | 4"<br>10mm |
| TES-SQ30-2<br>Double |             | 11"<br>279mm                |                             |                            | 4"<br>10mm |