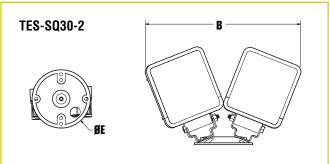

### dimensions

| Model                | Α           | В                           | C                           | D                          | E          |
|----------------------|-------------|-----------------------------|-----------------------------|----------------------------|------------|
| TES-SQ30-1<br>Single | 7"<br>178mm | 4 <sup>1/4</sup> "<br>108mm | 4 <sup>3/4</sup> "<br>121mm | 2 <sup>1/2</sup> "<br>64mm | 4"<br>10mm |
| TES-SQ30-2<br>Double |             | 11"<br>279mm                |                             |                            | 4"<br>10mm |