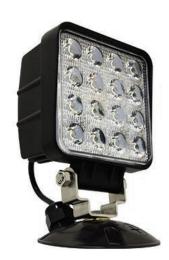

## TESTA

| Job/Location: |              |
|---------------|--------------|
| Contractor:   | Prepared By: |
| Model Number: | Date:        |

- Die-cast aluminum construction
- 2328 lumens
- Impact resistant acrylic lens
- NEMA 4X rating for wet locations
- Stainless steel swivel for precise aiming

#### **■** high output LED REMOTE

The **TESTA** high output remote heads are designed for applications requiring maximum light ouput. With up to 2328 lumens per head and precise optics, the **TESTA** is the perfect choice for high ceilings and long tunnels.

#### external specifications

The **TESTA** series housings are constructed from corrosion resistant, cast aluminum. Lenses are made from impact resistant acrylic to resist yellowing. The NEMA 4X design of the **TESTA** is fully gasketed for protection against wet and dust-filled environments.