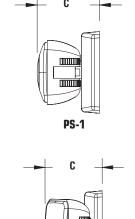

#### dimensions (in,mm.)

Α

5.5 "

139mm

5.5

139mm

4.4 "

111mm

4.4

111mm

**Series** 

PS-1

PS-2

C D
3.2 " N/A
81mm
3.4 " 7.8 "

86mm

198mm