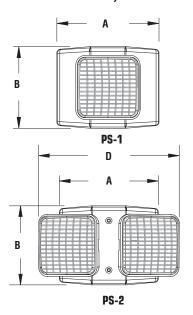

#### dimensions (in,mm.)

Α

5.5 "

139mm

5.5

139mm

4.4 "

111mm

4.4

111mm

**Series** 

PS-1

PS-2

C D
3.2 " N/A
81mm
3.4 " 7.8 "

86mm

198mm