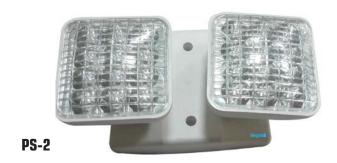

PS-2

## ordering logic

| Series | Head #          |
|--------|-----------------|
| PS     | 1 (single head) |
|        | 2 (double head) |

**EXAMPLE:** PS-1 **DESCRIPTION:** Single remote head, 3.6V, 2.3W.

6/17/22