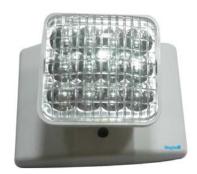

### PACO-T20 high output led remote heads

The **PACO-T20**, fully adjustable square remote heads utilizes high output LED technology. For use as part of an emergency lighting system, providing light for path of egress.

## ordering logic

| Series | Head #          |
|--------|-----------------|
| PS     | 1 (single head) |
|        | 2 (double head) |

**EXAMPLE:** PS-1 **DESCRIPTION:** Single remote head, 3.6V, 2.3W.

6/17/22