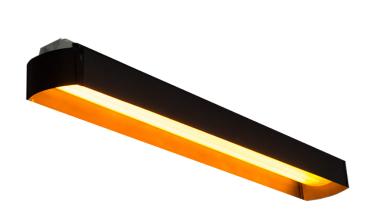

## • • features + benefits

| AMBER LED                  | <ul> <li>Beghelli's Turtle LED solution uses amber LED's because the light is consistent and only created in the 580-640 visible spectrum.</li> <li>Turtle LED wavelength is 590 nanometers.</li> </ul> |
|----------------------------|---------------------------------------------------------------------------------------------------------------------------------------------------------------------------------------------------------|
| FWC APPROVED               | The Beghelli TURTLE LED received Wildlife Lighting Certification from Florida Fish and Wildlife Conservation Commission.                                                                                |
| IP66 RATED                 | <ul><li>Installation in wet and dust filled environments.</li><li>Suitable for washdown areas with high psi.</li></ul>                                                                                  |
| FULLY SHIELDED             | Completely shielded fixture reduces stray light reaching the beach.                                                                                                                                     |
| DIFFERENT MOUNTING SYSTEMS | Surface mount standard, aviation cable (AC), single & double pendants (SPK, DPK), chain hang (CH), trunion mount (TM), junction mount (JM).                                                             |
| EXPECTED LED LIFE          | • L70 rated up to 100,000 hours.                                                                                                                                                                        |
| DIMMING                    | 0-10V dimming standard.                                                                                                                                                                                 |