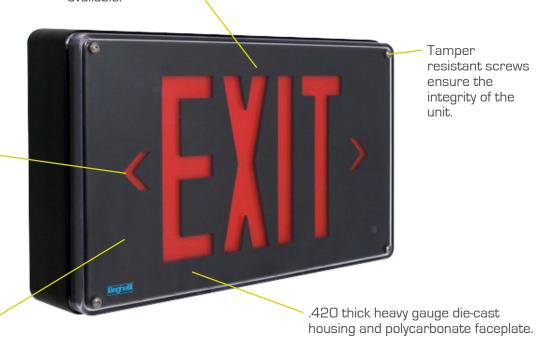

Recessed faceplate, comes standard black. Single or double face versions must be specified. White face / white body also available.

Chevrons allow for on-site selection.

Low profile housing is only 2.5" thick.

IP66

Vandal resistant

| FEATURES           | BENEFITS                                                                                                                                                   |
|--------------------|------------------------------------------------------------------------------------------------------------------------------------------------------------|
| Low Profile Design | The new design is 37% slimmer                                                                                                                              |
| Easy installation  | <ul><li>Optional universal mounting canopy</li><li>Suitable for indoor/outdoor</li></ul>                                                                   |
| Sanitation listed  | <ul> <li>Splash zone listing equivalent to the NSF Standard 2</li> <li>Electrical safety and performance standards of food service environments</li> </ul> |