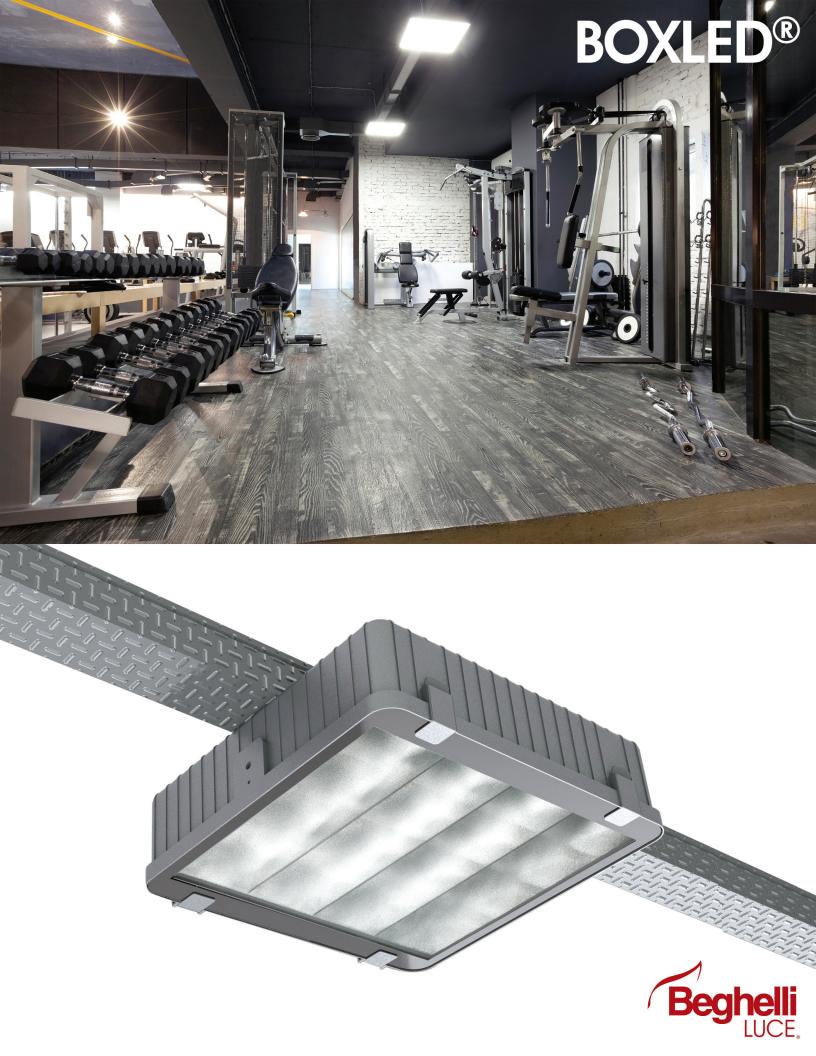

## • • features + benefits

| HOUSING               | <ul> <li>Die-cast marine grade aluminum</li> <li>Corrosion resistant</li> <li>Stainless steel hooks and housing latches</li> <li>Protected from moisture ingress by an extremely resilient silicone gasket</li> </ul> |
|-----------------------|-----------------------------------------------------------------------------------------------------------------------------------------------------------------------------------------------------------------------|
| CERTIFICATION         | <ul> <li>Nema 4 X</li> <li>Wet Location</li> <li>IP66, IK09 and Sanitation Listed (food prep areas)</li> </ul>                                                                                                        |
| MOUNTING              | <ul> <li>Surfa