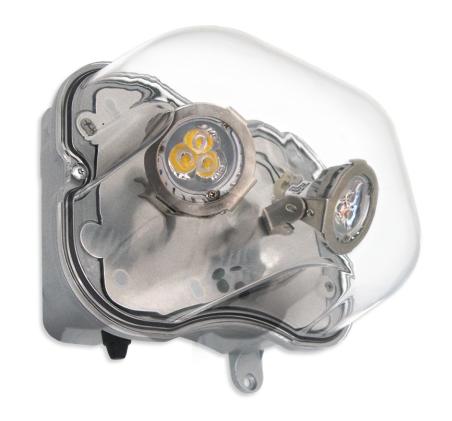

## INNOVATIVE NEMA 4X Industrial High Output Emergency Light

The **BOLLA-WP** offers the latest technology and feautures. The weather proof unit has been designed to perform in applications where the environment would punish any standard unit. With a **NEMA 4X** rating, the unit provides resistance against moisture, dust and corrosion.

## **BOLLA-WP**

| NEMA 4X RATED             | <ul> <li>For both indoor and outdoor installation</li> <li>For use in harsh environments where corrosive materials and caustic cleaners are used</li> <li>Protection against moisture and dust</li> <li>Corrosion resistant</li> </ul> |
|---------------------------|----------------------------------------------------------------------------------------------------------------------------------------------------------------------------------------------------------------------------------------|
| SANITATION LISTED         | Suitable for use in any environment that requires a splash zone rating of NSF standard 2                                                                                                                                               |
| MR16 LAMPS UP TO 12W      | <ul> <li>High-output MR16 lamps allow greater fixture to fixture spacing</li> <li>Up to 50' spacing</li> </ul>                                                                                                                         |
| LED LAMPS                 | <ul> <li>Requires a lower capacity unit because of the smaller wattage</li> <li>Reduced maintenance with 50,000 hour lamp life</li> </ul>                                                                                              |
| DIE-CAST ALUMINUM HOUSING | Durable and heavy-duty construction for industrial applications     Vandal resistant to withstand abuse                                                                                                                                |