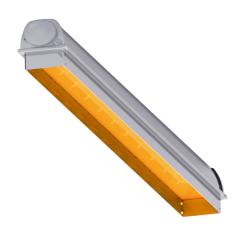

## features + benefits

| AMBER LED                  | <ul> <li>Beghelli's Acciaio<sup>®</sup> Eco BX910LED-AMBER solution uses amber LED's because the light is consistent and only created in the 580-640 visible spectrum.</li> <li>Acciaio<sup>®</sup> Eco BX910LED-AMBER wavelength is 590 nanometers.</li> </ul> |
|----------------------------|-----------------------------------------------------------------------------------------------------------------------------------------------------------------------------------------------------------------------------------------------------------------|
| FWC APPROVED               | The Beghelli Acciaio <sup>®</sup> Eco BX910LED-AMBER received Wildlife<br>Lighting Certification from Florida Fish and Wildlife Conservation<br>Commission.                                                                                                     |
| IP66 RATED                 | <ul><li>Installation in wet and dust filled environments.</li><li>Suitable for washdown areas with high psi.</li></ul>                                                                                                                                          |
| FULLY SHIELDED             | Completely shielded fixture reduces stray light reaching the beach.                                                                                                                                                                                             |
| DIFFERENT MOUNTING SYSTEMS | <ul> <li>Surface mount standard, aviation cable (AC), chain hang (CH), double<br/>pendant (DPK), and pivot mount (PM).</li> </ul>                                                                                                                               |
| TEMPERED GLASS LENS        | IK09 impact resistant rating.                                                                                                                                                                                                                                   |
| DIMMING                    | 0-10V dimming standard.                                                                                                                                                                                                                                         |