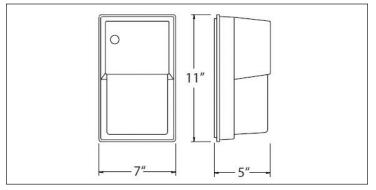

### SURFACE MOUNT LIGHTING

| Catalog Number: |       |
|-----------------|-------|
| Туре:           |       |
| Job:            | Date: |

#### **APPLICATIONS**:

The Luxnet LX600/650 series is ideal for parking areas, entrances, walkways, underpasses, loading docks and recreation areas.

# DIMENSIONS:



#### PHOTOMETRICS:



MOUNTING HEIGHT: 10'



by Beghelli<sub>®</sub>



## SPECIFICATIONS:

- High impact polycarbonate lens and housing
- Aluminum base plate with conduit access
- One piece aluminum reflector
- Silicone gasket for housing integrity
- 1/2" tapped holes for photocell (photocell optional)
- HP and MH available, 100W max
- Bronze powder coat finish
- Lamp included

#### LISTINGS:

 UL listed for WET LOCATION for ceilling and wall mounting.

| 1    | Catalog Number     | Wattage | Voltage   | Weight |              |
|------|--------------------|---------|-----------|--------|--------------|
|      |                    |         |           | lbs    | k <b>g</b> s |
| PULS | E START METAL HALI | DE      |           |        |              |
|      | LX650-MH100MBZPS   | 100W