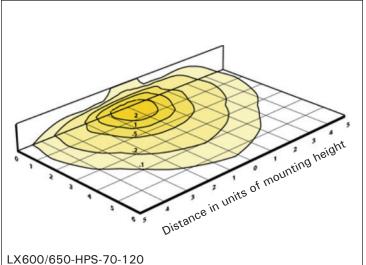

### SURFACE MOUNT LIGHTING

| Catalog Number: |       |
|-----------------|-------|
| Туре:           |       |
| Job:            | Date: |

#### **APPLICATIONS**:

The Luxnet LX600/650 series is ideal for parking areas, entrances, walkways, underpasses, loading docks and recreation areas.

# DIMENSIONS:



#### PHOTOMETRICS:



MOUNTING HEIGHT: 10'



by Beghelli<sub>®</sub>



## SPECIFICATIONS:

- High impact polycarbonate lens and housing
- Aluminum base plate with conduit access
- One piece aluminum reflector
- Silicone gasket for housing integrity
- 1/2" tapped holes for photocell (photocell optional)
- HP and MH available, 100W max
- Bronze powder coat finish
- Lamp included

#### LISTINGS:

 UL listed for WET LOCATION for ceilling and wall mounting.

| 1    | Catalog Number     | Wattage | Voltage   | Weight |              |
|------|--------------------|---------|-----------|--------|--------------|
|      |                    |         |           | lbs    | k <b>g</b> s |
| PULS | E START METAL HALI | DE      |           |        |              |
|      | LX650-MH100MBZPS   | 100W    | Quad-Tap® | 5.0